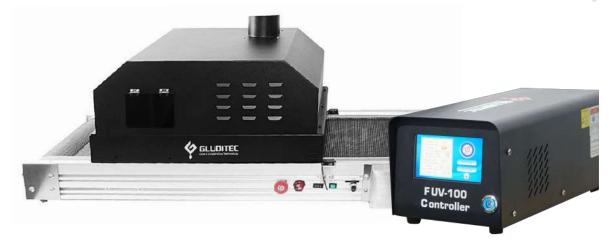

## **CUV-350**

### **UV Curing Conveyor System**

Our CUV-350 UV Curing Conveyor System is designed for curing UV light-curable adhesives, resins, inks, and coatings. With the standard 35cm width-belt design, CUV-35 can handle simultaneously a number of from small to big workpieces.

CUV-350 can be integrated with our flood LED UV lamp or line LED UV Lamp to present the most powerful system for curing step. These multiple lamp options allow matching intensity requirements to keep operating costs to a minimum.

CUV-350 offer complete shielding from UV light and consistent cure times.