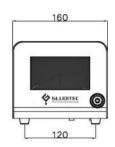

*

| Wavelength (nm)               | 365                |
|-------------------------------|--------------------|
| UV Intensity (mw/cm^2)        | 1500 @EIT          |
| Consumption                   | <320W              |
| Suggest working distance (mm) | 10~30mm            |
| Curing area (mm)              | 100 x 100          |
| Size (mm)                     | L130 x W130 x H120 |
| Cooling                       | Fan                |
| Connect cable                 | 2m                 |
| Weight                        | ~ 2 kg             |

### Packing List

| Controller  | 1 pcs | LED Lamp      | 1 pcs |
|-------------|-------|---------------|-------|
| Power Cable | 1 pcs | Connect Cable | 1 pcs |
| Chamber     | 1 pcs |               | I     |



## **DRAWING**

#### Controller









## LED Curing Area





## **DRAWING**

### **Curing Conveyor**