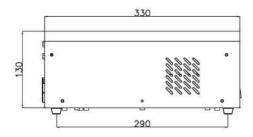

Wavelength (nm)               | 365                |
|-------------------------------|--------------------|
| UV Intensity (mw/cm^2)        | 1500 @EIT          |
| Consumption                   | <320W              |
| Suggest working distance (mm) | 10~30mm            |
| Curing area (mm)              | 100 x 100          |
| Size (mm)                     | L130 x W130 x H120 |
| Cooling                       | Fan                |
| Connect cable                 | 2m                 |
| Weight                        | ~ 2 kg             |

### Packing List

| Controller  | 1 pcs | LED Lamp      | 1 pcs |
|-------------|-------|---------------|-------|
| Power Cable | 1 pcs | Connect Cable | 1 pcs |
| Chamber     | 1 pcs |               | I     |



## **DRAWING**

#### Controller









## LED Curing Area





## **DRAWING**

### **Curing Conveyor**