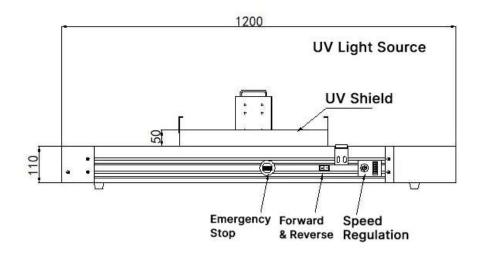

-----------------|--------------------|
| UV Intensity (mw/cm^2)        | 1500 @EIT          |
| Consumption                   | <320W              |
| Suggest working distance (mm) | 10~30mm            |
| Curing area (mm)              | 100 x 100          |
| Size (mm)                     | L130 x W130 x H120 |
| Cooling                       | Fan                |
| Connect cable                 | 2m                 |
| Weight                        | ~ 2 kg             |

### Packing List

| Controller  | 1 pcs | LED Lamp      | 1 pcs |
|-------------|-------|---------------|-------|
| Power Cable | 1 pcs | Connect Cable | 1 pcs |
| Chamber     | 1 pcs |               | I     |



## **DRAWING**

#### Controller









## LED Curing Area





## **DRAWING**

### **Curing Conveyor**