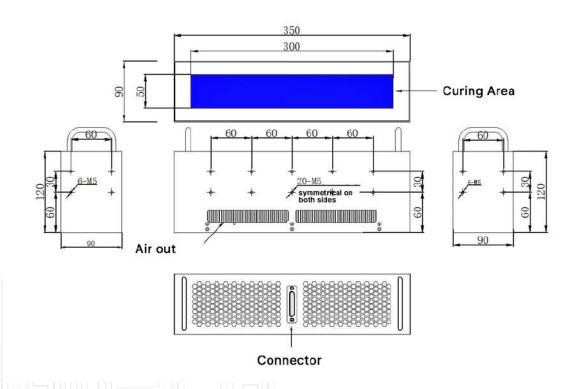

| 365                |
|-------------------------------|--------------------|
| UV Intensity (mw/cm^2)        | 1500 @EIT          |
| Consumption                   | <320W              |
| Suggest working distance (mm) | 10~30mm            |
| Curing area (mm)              | 100 x 100          |
| Size (mm)                     | L130 x W130 x H120 |
| Cooling                       | Fan                |
| Connect cable                 | 2m                 |
| Weight                        | ~ 2 kg             |

### Packing List

| Controller  | 1 pcs | LED Lamp      | 1 pcs |
|-------------|-------|---------------|-------|
| Power Cable | 1 pcs | Connect Cable | 1 pcs |
| Chamber     | 1 pcs |               | I     |



## **DRAWING**

#### Controller









## LED Curing Area





## **DRAWING**

### **Curing Conveyor**