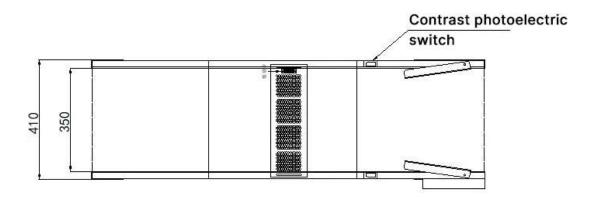

### Conveyor

| Outer Size (mm)                | L1200 x W410 x H260              |  |  |
|--------------------------------|----------------------------------|--|--|
| Voltage                        | 100 ~ 240VAC                     |  |  |
| Data Set                       | Touch screen & Password          |  |  |
| Controller Backend Serial Port | Foot Pedal, SCM, PLC, RS232 Port |  |  |
| Color                          | Black Sheet Metal                |  |  |
| Standby Power                  | <50W                             |  |  |
| Power Range                    | 10 ~ 100%                        |  |  |
|                                |                                  |  |  |

## **DRAWING**

### **Curing Conveyor**