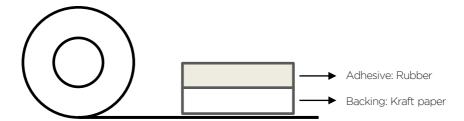

## **STRUCTURE**

## **DESCRIPTION**

Vietape KP8101 is a biodegradable tape with high-strength, conformable - kraft paper backing coated with setting rubber adhesive. This tape provides high adhesion, good weather resistance, high tensile strength, degradable and printable.